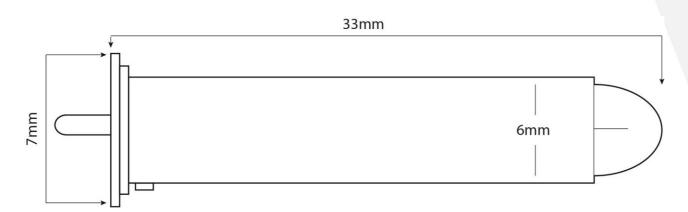

ge manufacturing methods incorporating precision technology makes for a superior user experience time after time. The PerformaX PXHE57 is equivalent to Heine X-02.88.086



Manufactured in Europe

## Specification

| PXHE57   Performa $oldsymbol{\mathcal{X}}$ Medical Instrument Lamp |                     |
|--------------------------------------------------------------------|---------------------|
| Voltage                                                            | 3.5V                |
| Equivalent To                                                      | X-02.88.086         |
| Equipment Used In                                                  | K180 Ophthalmoscope |
| Product Code                                                       | PXHE57              |



**Technical Drawing** 



## About OBEN Technik | "the lighting solution"

OBEN Technik is committed to addressing the need in the industry of trusted, reliable products, especially in the LED industry, with rapid delivery and quality components. We believe this leads to a trusted, high performance solution.

*the* **quality solution...** OBEN Technik is dedicated to providing the industry with solutions that are simply guaranteed. We are proud of our commitment to European manufacture and design utilizing latest technology and high quality components. As a result, we have solutions that will significantly outperform other products on the market. *the* **bespoke solution...** OBEN Technik takes a different approach to projects we work on. If we believe a product can be developed specifically to improve the projec